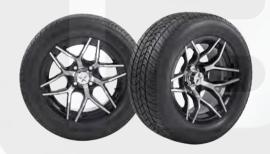

Standard steering wheel

14 inch Mine tire

12 inch Mine tire

Wheel with scorecard holder

14 inch Grass tire

12 inch Grass tire

Front storage bascket

Electric car refrigerator