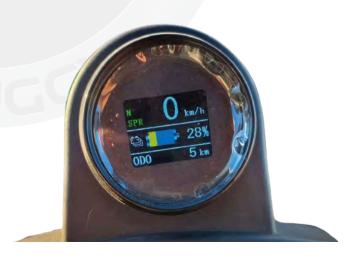

The connectivity system includes vehicle fleet management and an entertainment system connected to the control tower. It includes a touch screen display with Android Auto and CarPlay app.

T-Buggy is versatile, efficient, and environmentally friendly, thanks to its electric system and optional solar power. Available in various colors and styles, its design allows you to enjoy any environment safely and elegantly. They can be registered!

#### MODELS B & C & D INTERIOR

| STEERING WHEELS   | Carbon fiber                                      |  |  |
|-------------------|---------------------------------------------------|--|--|
| CARPET            | Anti-slip floor mat                               |  |  |
| INTERIOR MATERIAL | Carbon fiber water transfer printing interior     |  |  |
| DISPLAY           | Android Auto & CarPlay                            |  |  |
| COASTER           | 4                                                 |  |  |
| ONE-CLICK START   | Switch on/off button                              |  |  |
| CHARGER           | 1 Phone wireless charging<br>USB & Type-C charger |  |  |

#### MODEL H INTERIOR

| STEERING WHEELS   | Carbon fiber                                                                               |  |
|-------------------|--------------------------------------------------------------------------------------------|--|
| CARPET            | Anti-slip floor mat                                                                        |  |
| INTERIOR MATERIAL | Carbon fiber water transfer printing interior                                              |  |
| DISPLAY           | Android Auto & CarPlay, bluetooth, radio, phone, front camera, rear camera, microfono, USB |  |
| COASTER           | 2                                                                                          |  |
| ONE-CLICK START   | Switch on/off button                                                                       |  |
| CHARGER           | 2 Phone wireless charging<br>USB & Type-C charger                                          |  |

#### MODEL G INTERIOR

| STEERING WHEELS   | Carbon fiber                                                                               |  |  |
|-------------------|--------------------------------------------------------------------------------------------|--|--|
| CARPET            | Anti-slip floor mat                                                                        |  |  |
| INTERIOR MATERIAL | Carbon fiber water transfer printing interior                                              |  |  |
| DISPLAY           | Android Auto & CarPlay, bluetooth, radio, phone, front camera, rear camera, microfono, USB |  |  |
| COASTER           | 4                                                                                          |  |  |
| ONE-CLICK START   | Switch on/off button                                                                       |  |  |
| CHARGER           | 1 Phone wireless charging<br>USB & Type-C charger                                          |  |  |