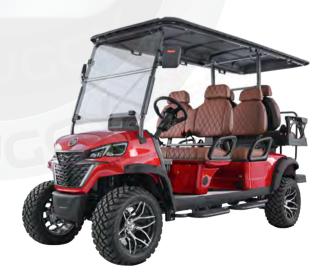

verless movement with its ADAS system (featuring radar, LiDAR, cameras, GPS, sensors, and more) for maximum safety and comfort.

The connectivity system includes vehicle fleet management and an entertainment system connected to the control tower. It includes a touch screen display with Android Auto and CarPlay app.

T-Buggy is versatile, efficient, and environmentally friendly, thanks to its electric system and optional solar power. Available in various colors and styles, its design allows you to enjoy any environment safely and elegantly. They can be registered!





## **MODEL B**



Dark Blue Pearl



Dark Red Pearl



Champagne Pearl



Drak Black Pearl



**Grey Pearl** 

Dark Green Pearl



## **MODEL C**



Dark Green Pearl



Drak Black Pearl



Dark Blue Pearl



Champagne Pearl



**Grey Pearl** 

Dark Red Pearl



## **NEW MODEL D**













## **MODEL G**



Available in more colors, in golf cart model and from 2 to 10 passengers models. Contact us: info@tbuggy.com



## **MODEL H**



Available in more colors, in golf cart model and from 2 to 10 passengers models. Contact us: info@tbuggy.com



## **SEAT MODELS**



Available in customizable car body and seat colors and textile options. There is the option for the seats to be heated.



#### MODELS B & C & D INTERIOR

| STEERING WHEELS   | Carbon fiber                                      |  |  |
|-------------------|---------------------------------------------------|--|--|
| CARPET            | Anti-slip floor mat                               |  |  |
| INTERIOR MATERIAL | Carbon fiber water transfer prin