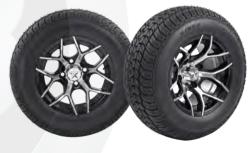

Standard steering wheel

14 inch Mine tire

12 inch Mine tire

Wheel with scorecard holder

14 inch Grass tire

12 inch Grass tire

Front storage bascket

Electric car refrigerator