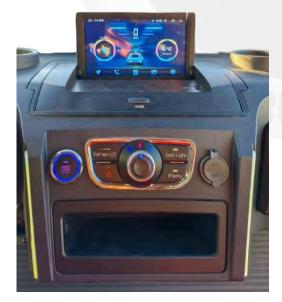

#### MODEL H INTERIOR

| STEERING WHEELS   | Carbon fiber                                                                               |  |
|-------------------|--------------------------------------------------------------------------------------------|--|
| CARPET            | Anti-slip floor mat                                                                        |  |
| INTERIOR MATERIAL | Carbon fiber water transfer printing interior                                              |  |
| DISPLAY           | Android Auto & CarPlay, bluetooth, radio, phone, front camera, rear camera, microfono, USB |  |
| COASTER           | 2                                                                                          |  |
| ONE-CLICK START   | Switch on/off button                                                                       |  |
| CHARGER           | 2 Phone wireless charging<br>USB & Type-C charger                                          |  |

#### MODEL G INTERIOR

| STEERING WHEELS   | Carbon fiber                                                                               |  |  |
|-------------------|--------------------------------------------------------------------------------------------|--|--|
| CARPET            | Anti-slip floor mat                                                                        |  |  |
| INTERIOR MATERIAL | Carbon fiber water transfer printing interior                                              |  |  |
| DISPLAY           | Android Auto & CarPlay, bluetooth, radio, phone, front camera, rear camera, microfono, USB |  |  |
| COASTER           | 4                                                                                          |  |  |
| ONE-CLICK START   | Switch on/off button                                                                       |  |  |
| CHARGER           | 1 Phone wireless charging<br>USB & Type-C charger                                          |  |  |

The connectivity system includes vehicle fleet management and an entertainment system connected to the control tower. It includes a touch screen display with Android Auto and CarPlay app.

T-Buggy is versatile, efficient, and environmentally friendly, thanks to its electric system and optional solar power. Available in various colors and styles, its design allows you to enjoy any environment safely and elegantly. They can be registered!