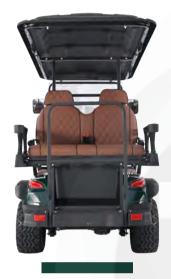

## **SEAT MODELS**

Available in customizable car body and seat colors and textile options. There is the option for the seats to be heated.

#### **SEATS**

| SEAT                    | Artificial leather<br>(high elastic self-healing, waterproof, sharp-<br>scratch resistant) |  |  |
|-------------------------|--------------------------------------------------------------------------------------------|--|--|
| BACKREST & SEAT CUSHION | Waterproof seat cushion                                                                    |  |  |
| SEAT BELT               | Two-point seat belt                                                                        |  |  |
| HANDRAIL                | Black PP hard plastic                                                                      |  |  |
| BOTTOM SHELL            | PP hard plastic                                                                            |  |  |