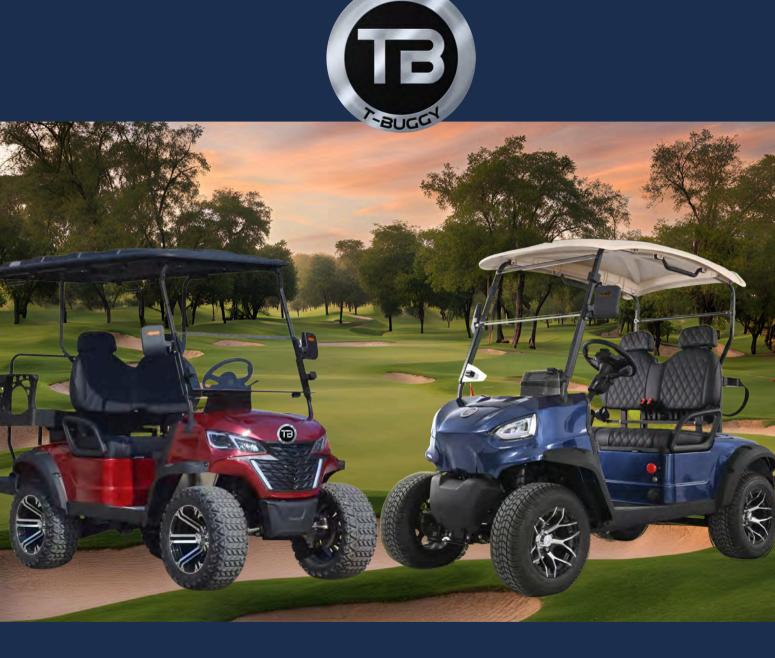

AUTONOMOUS I ELECTRIC I CONNECTED

GOLF CART

#### Innovation, Style, and Autonomy

Founded in 2023 in San Sebastián, T-BUGGY is setting a new era in sustainable mobility with Spain's first luxury street-legal golf cart. Designed for leisure and golf, T-Buggy combines modern style with advanced technology to offer a unique experience. This electric, connected, and autonomous golf cart is ideal for golf courses, resorts, theme parks, villages, university campuses... providing driverless movement with its ADAS system (featuring radar, LiDAR, cameras, GPS, sensors, and more) for maximum safety and comfort.

## **MODEL B**

Dark Blue Pearl

Dark Red Pearl

Champagne Pearl

Drak Black Pearl

**Grey Pearl** 

Dark Green Pearl

## **MODEL C**

Dark Green Pearl

Drak Black Pearl

Dark Blue Pearl

Champagne Pearl

**Grey Pearl** 

Dark Red Pearl

## **MODEL G**

Available in more colors, in golf cart model and from 2 to 10 passengers models. Contact us: info@tbuggy.com

## **MODEL H**

Available in more colors, in golf cart model and from 2 to 10 passengers models. Contact us: info@tbuggy.com