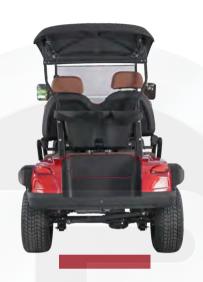

## **MODEL C**

Dark Green Pearl

Drak Black Pearl

Dark Blue Pearl

Champagne Pearl

**Grey Pearl** 

Dark Red Pearl

#### MODELS B & C & D INTERIOR

| STEERING WHEELS   | Carbon fiber                                      |  |  |
|-------------------|---------------------------------------------------|--|--|
| CARPET            | Anti-slip floor mat                               |  |  |
| INTERIOR MATERIAL | Carbon fiber water transfer printing interior     |  |  |
| DISPLAY           | Android Auto & CarPlay                            |  |  |
| COASTER           | 4                                                 |  |  |
| ONE-CLICK START   | Switch on/off button                              |  |  |
| CHARGER           | 1 Phone wireless charging<br>USB & Type-C charger |  |  |