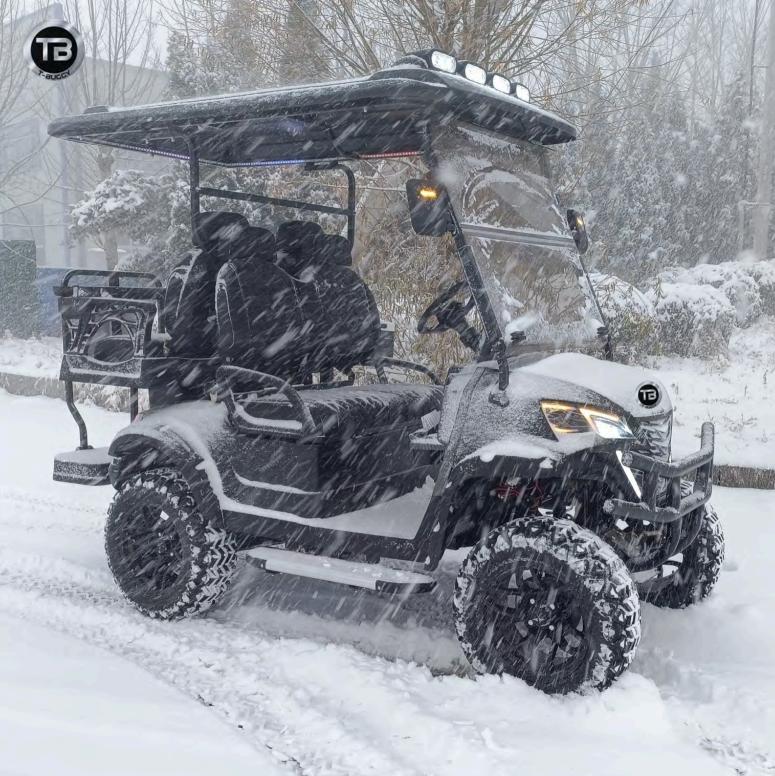

AUTONOMOUS I ELECTRIC I CONNECTED

GOLF CART

#### Innovation, Style, and Autonomy

Founded in 2023 in San Sebastián, T-BUGGY is setting a new era in sustainable mobility with Spain's first luxury street-legal golf cart. Designed for leisure and golf, T-Buggy combines modern style with advanced technology to offer a unique experience. This electric, connected, and autonomous golf cart is ideal for golf courses, resorts, theme parks, villages, university campuses... providing driverless movement with its ADAS system (featuring radar, LiDAR, cameras, GPS, sensors, and more) for maximum safety and comfort.

# AUTONOMOUS I ELECTRIC I CONNECTED GOLF CART