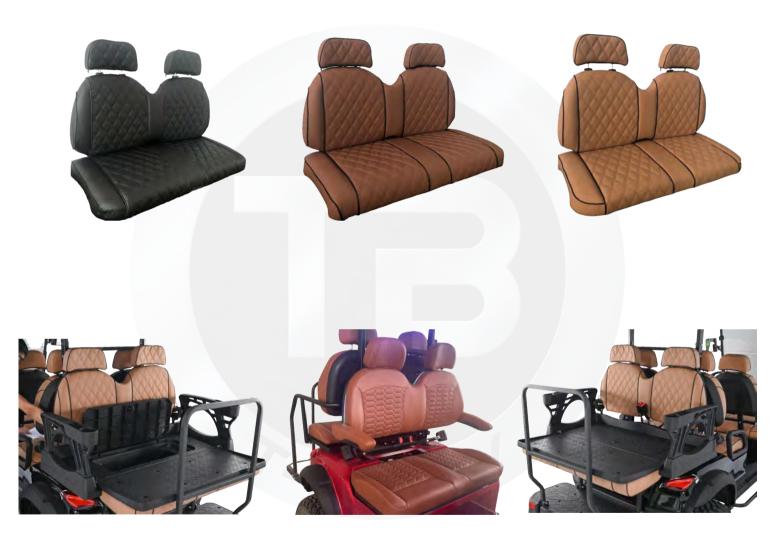

## **SEAT MODELS**

Available in customizable car body and seat colors and textile options. There is the option for the seats to be heated.

#### **SEATS**

| SEAT                    | Artificial leather<br>(high elastic self-healing, waterproof, sharp-<br>scratch resistant) |  |  |
|-------------------------|--------------------------------------------------------------------------------------------|--|--|
| BACKREST & SEAT CUSHION | Waterproof seat cushion                                                                    |  |  |
| SEAT BELT               | Two-point seat belt                                                                        |  |  |
| HANDRAIL                | Black PP hard plastic                                                                      |  |  |
| BOTTOM SHELL            | PP hard plastic                                                                            |  |  |