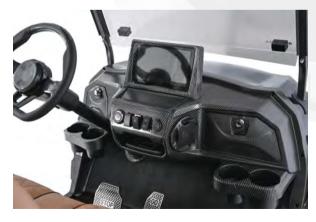

#### MODELS B & C & D INTERIOR

| STEERING WHEELS   | Carbon fiber                                      |  |  |
|-------------------|---------------------------------------------------|--|--|
| CARPET            | Anti-slip floor mat                               |  |  |
| INTERIOR MATERIAL | Carbon fiber water transfer printing interior     |  |  |
| DISPLAY           | Android Auto & CarPlay                            |  |  |
| COASTER           | 4                                                 |  |  |
| ONE-CLICK START   | Switch on/off button                              |  |  |
| CHARGER           | 1 Phone wireless charging<br>USB & Type-C charger |  |  |

Model B interior