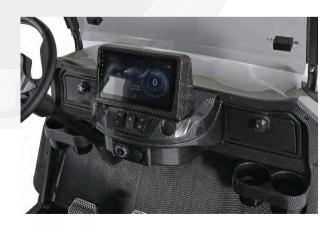

#### MODELS B & C & D INTERIOR

| STEERING WHEELS   | Carbon fiber                                      |  |  |
|-------------------|---------------------------------------------------|--|--|
| CARPET            | Anti-slip floor mat                               |  |  |
| INTERIOR MATERIAL | Carbon fiber water transfer printing interior     |  |  |
| DISPLAY           | Android Auto & CarPlay                            |  |  |
| COASTER           | 4                                                 |  |  |
| ONE-CLICK START   | Switch on/off button                              |  |  |
| CHARGER           | 1 Phone wireless charging<br>USB & Type-C charger |  |  |

Model B interior

The connectivity system includes vehicle fleet management and an entertainment system connected to the control tower. It includes a touch screen display with Android Auto and CarPlay app.

T-Buggy is versatile, efficient, and environmentally friendly, thanks to its electric system and optional solar power. Available in various colors and styles, its design allows you to enjoy any environment safely and elegantly. They can be registered!