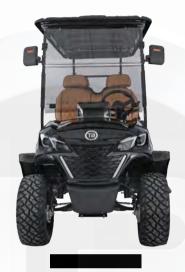

#### MODELS B & C & D INTERIOR

| STEERING WHEELS   | Carbon fiber                                      |  |  |
|-------------------|---------------------------------------------------|--|--|
| CARPET            | Anti-slip floor mat                               |  |  |
| INTERIOR MATERIAL | Carbon fiber water transfer printing interior     |  |  |
| DISPLAY           | Android Auto & CarPlay                            |  |  |
| COASTER           | 4                                                 |  |  |
| ONE-CLICK START   | Switch on/off button                              |  |  |
| CHARGER           | 1 Phone wireless charging<br>USB & Type-C charger |  |  |

Model B interior