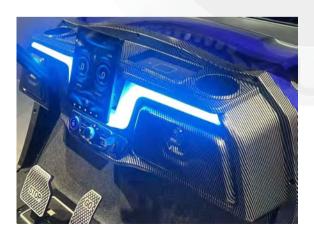

#### MODELS B & C & D INTERIOR

| STEERING WHEELS   | Carbon fiber                                      |  |  |
|-------------------|---------------------------------------------------|--|--|
| CARPET            | Anti-slip floor mat                               |  |  |
| INTERIOR MATERIAL | Carbon fiber water transfer printing interior     |  |  |
| DISPLAY           | Android Auto & CarPlay                            |  |  |
| COASTER           | 4                                                 |  |  |
| ONE-CLICK START   | Switch on/off button                              |  |  |
| CHARGER           | 1 Phone wireless charging<br>USB & Type-C charger |  |  |

The connectivity system includes vehicle fleet management and an entertainment system connected to the control tower. It includes a touch screen display with Android Auto and CarPlay app.

T-Buggy is versatile, efficient, and environmentally friendly, thanks to its electric system and optional solar power. Available in various colors and styles, its design allows you to enjoy any environment safely and elegantly. They can be registered!