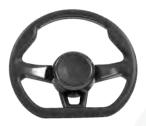

#### MODELS B & C & D INTERIOR

| STEERING WHEELS   | Carbon fiber                                      |  |  |
|-------------------|---------------------------------------------------|--|--|
| CARPET            | Anti-slip floor mat                               |  |  |
| INTERIOR MATERIAL | Carbon fiber water transfer printing interior     |  |  |
| DISPLAY           | Android Auto & CarPlay                            |  |  |
| COASTER           | 4                                                 |  |  |
| ONE-CLICK START   | Switch on/off button                              |  |  |
| CHARGER           | 1 Phone wireless charging<br>USB & Type-C charger |  |  |

Model B interior