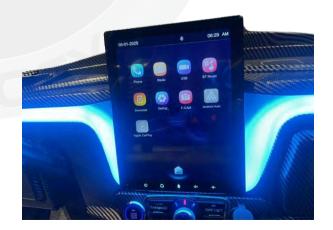

The connectivity system includes vehicle fleet management and an entertainment system connected to the control tower. It includes a touch screen display with Android Auto and CarPlay app.

T-Buggy is versatile, efficient, and environmentally friendly, thanks to its electric system and optional solar power. Available in various colors and styles, its design allows you to enjoy any environment safely and elegantly. They can be registered!

#### MODELS B & C & D INTERIOR

| STEERING WHEELS   | Carbon fiber                                      |  |  |
|-------------------|---------------------------------------------------|--|--|
| CARPET            | Anti-slip floor mat                               |  |  |
| INTERIOR MATERIAL | Carbon fiber water transfer printing interior     |  |  |
| DISPLAY           | Android Auto & CarPlay                            |  |  |
| COASTER           | 4                                                 |  |  |
| ONE-CLICK START   | Switch on/off button                              |  |  |
| CHARGER           | 1 Phone wireless charging<br>USB & Type-C charger |  |  |