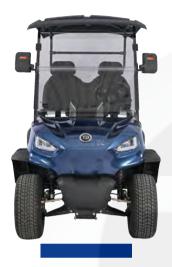

## **MODEL B**

Dark Blue Pearl

Dark Red Pearl

Champagne Pearl

Drak Black Pearl

**Grey Pearl** 

Dark Green Pearl

#### MODELS B & C & D INTERIOR

| STEERING WHEELS   | Carbon fiber                                      |  |  |
|-------------------|---------------------------------------------------|--|--|
| CARPET            | Anti-slip floor mat                               |  |  |
| INTERIOR MATERIAL | Carbon fiber water transfer printing interior     |  |  |
| DISPLAY           | Android Auto & CarPlay                            |  |  |
| COASTER           | 4                                                 |  |  |
| ONE-CLICK START   | Switch on/off button                              |  |  |
| CHARGER           | 1 Phone wireless charging<br>USB & Type-C charger |  |  |

Model B interior